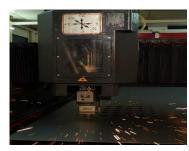

Challenge: • Develop Flat Pattern for sheet metal components

- Design Complex sheet metal products
- Automatically Specify k factor, thickness and bend radius

**Solution**: • SOLIDWORKS 3D CAD for sheet metal parts and assemblies design

- Specify custom k factor, bend radius and thickness or automatically input as per industry standard
- •Calculate bends automatically
- •Generate sheet metal flat patterns for manufacturing

**Benefits:** • Boost Productivity and Reduce Costs