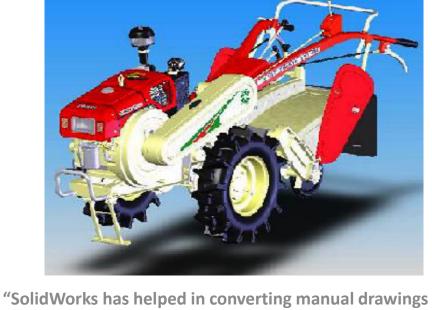

"SolidWorks has helped in converting manual drawings into models of components. From models we are able to do Sub Assembly & Main Assembly which helped us in better visualization & improvement of component design in faster manner."