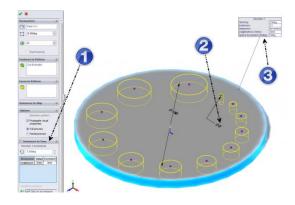

### Symmetry and Draft

- Stages in the Process
- Symmetry in the sketch
- View Options
- Using Model Edges in a Sketch
- Creating Trimmed Sketch Geometry
- Patterning
- Patterning a Solid Body
- Up to Reference