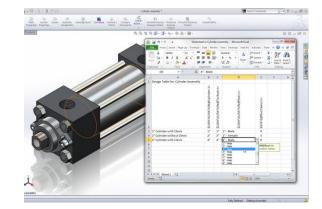

#### SOLIDWORKS Drawings

- Drawing Sheets and Views
- Dimensions
- Sheet Formats and Templates
- Assembly Drawing Views
- Bill of Materials and Tables
- Performance and Display Issues
- Drawing References and Comparison